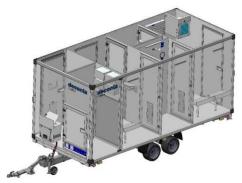

#### **Technical design**

Box body 4586 x 2018 x 2020 mm (L x W x H)

Tandem chassis approved up to 100 km/h

Spare tire with jack and wheel wrench

Height-adjustable trailer drawbar with interchangeable towing device (ball head and towing eye)

Negative pressure system and HEPA 13 or HEPA 14 filter

- Containment area with pre-cleaning, asbestos vacuum, material lock system, negative pressure system (HEPA 13/14 filter), and mobile boot washing machine connected to the 2-stage wastewater filtration system
- Shower room with 2-stage sewage water filtration system
- Clean area with storage compartments, cabinet system, bench and central smart-touch system control
- Technical room

#### Technical design

LED blue light

Shower

Paper towel and disinfectant dispensers

Technical room

Negative pressure unit

Drawbar height adjustable

Control system