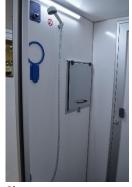

To prevent cross-contamination and, most importantly, the incorporation (absorption) of harmful substances, the deco mobil is equipped with a multi-chamber system featuring a negative pressure HEPA filtration system, two-stage wastewater filtration, a contaminated-and-clean separation system, and a shower area for the decontamination of emergency personnel and equipment.

Negative pressure system and HEPA 13 or HEPA 14 filter

- Containment area with pre-cleaning, asbestos vacuum, material lock system, negative pressure system (HEPA 13/14 filter), and mobile boot washing machine connected to the 2-stage wastewater filtration system
- Shower room with 2-stage sewage water filtration system
- Clean area with storage compartments, cabinet system, bench and central smart-touch system control
- Technical room

#### Technical design

LED blue light

Shower

Paper towel and disinfectant dispensers

Technical room

Negative pressure unit

Drawbar height adjustable

Control system