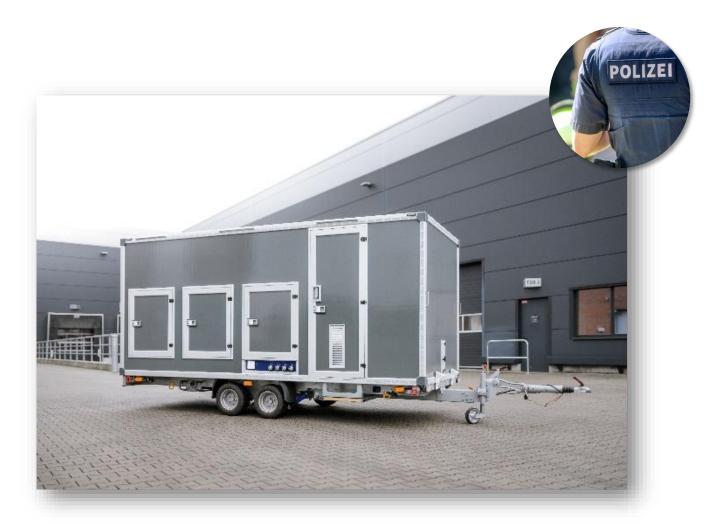

# Decontamination trailer

The police deco mobil C 5000 enables fast and safe decontamination of personnel and equipment at incident sites. In particular, during fire cause investigations, personal protective equipment (PPE) and carried devices are contaminated by various hazardous substances. There is often even a risk of contamination with asbestos, which is highly hazardous to health.

To prevent cross-contamination and, most importantly, the incorporation (absorption) of harmful substances, the deco mobil is equipped with a multi-chamber system featuring a negative pressure HEPA filtration system, two-stage wastewater filtration, a contaminated-and-clean separation system, and a shower area for the decontamination of emergency personnel and equipment.