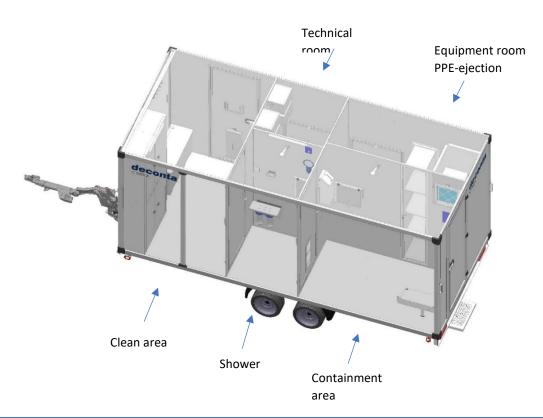

Negative pressure system and HEPA 13 or HEPA 14 filter

- Containment area with pre-cleaning, asbestos vacuum, material lock system, negative pressure system (HEPA 13/14 filter), and mobile boot washing machine connected to the 2-stage wastewater filtration system
- Shower room with 2-stage sewage water filtration system
- Clean area with storage compartments, cabinet system, bench and central smart-touch system control
- Technical room

#### Technical design

LED blue light

Shower

Paper towel and disinfectant dispensers

Technical room

Negative pressure unit

Drawbar height adjustable

Control system