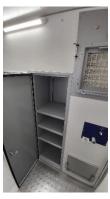

Negative pressure system and HEPA 13 or HEPA 14 filter

- Containment area with pre-cleaning, asbestos vacuum, material lock system, negative pressure system (HEPA 13/14 filter), and mobile boot washing machine connected to the 2-stage wastewater filtration system
- Shower room with 2-stage sewage water filtration system
- Clean area with storage compartments, cabinet system, bench and central smart-touch system control
- Technical room

#### **Additional options:**

Air conditioning, solar panel, windows, roof hatch, exterior awning with two side panels, folding seat, folding table, storage compartments, modular cabinet, shelf baskets, sink, waste bin, safety cabinet, measuring and laboratory equipment, PPE ejection connection, and much more.