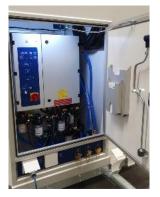

Negative pressure system and HEPA 13 or HEPA 14 filter

- Containment area with pre-cleaning, asbestos vacuum, material lock system, negative pressure system (HEPA 13/14 filter), and mobile boot washing machine connected to the 2-stage wastewater filtration system
- Shower room with 2-stage sewage water filtration system
- Clean area with storage compartments, cabinet system, bench and central smart-touch system control
- Technical room

#### Technical design

LED blue light

Shower

Paper towel and disinfectant dispensers

Technical room

Negative pressure unit

Drawbar height adjustable

Control system