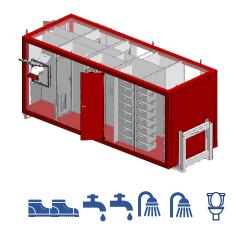

# Decontamination trailer

The police deco mobil C 5000 enables fast and safe decontamination of personnel and equipment at incident sites. In particular, during fire cause investigations, personal protective equipment (PPE) and carried devices are contaminated by various hazardous substances. There is often even a risk of contamination with asbestos, which is highly hazardous to health.

To prevent cross-contamination and, most importantly, the incorporation (absorption) of harmful substances, the deco mobil is equipped with a multi-chamber system featuring a negative pressure HEPA filtration system, two-stage wastewater filtration, a contaminated-and-clean separation system, and a shower area for the decontamination of emergency personnel and equipment.

Negative pressure system and HEPA 13 or HEPA 14 filter

- Containment area with pre-cleaning, asbestos vacuum, material lock system, negative pressure system (HEPA 13/14 filter), and mobile boot washing machine connected to the 2-stage wastewater filtration system
- Shower room with 2-stage sewage water filtration system
- Clean area with storage compartments, cabinet system, bench and central smart-touch system control
- Technical room