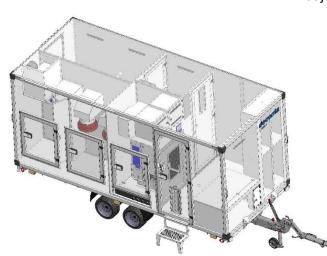

# Decontamination trailer

The police deco mobil C 5000 enables fast and safe decontamination of personnel and equipment at incident sites. In particular, during fire cause investigations, personal protective equipment (PPE) and carried devices are contaminated by various hazardous substances. There is often even a risk of contamination with asbestos, which is highly hazardous to health.

To prevent cross-contamination and, most importantly, the incorporation (absorption) of harmful substances, the deco mobil is equipped with a multi-chamber system featuring a negative pressure HEPA filtration system, two-stage wastewater filtration, a contaminated-and-clean separation system, and a shower area for the decontamination of emergency personnel and equipment.

#### **Technical design**

Box body 4586 x 2018 x 2020 mm (L x W x H)

Tandem chassis approved up to 100 km/h

Spare tire with jack and wheel wrench

Height-adjustable trailer drawbar with interchangeable towing device (ball head and towing eye)

Negative pressure system and HEPA 13 or HEPA 14 filter

- Containment area with pre-cleaning, asbestos vacuum, material lock system, negative pressure system (HEPA 13/14 filter), and mobile boot washing machine connected to the 2-stage wastewater filtration system
- Shower room with 2-stage sewage water filtration system
- Clean area with storage compartments, cabinet system, bench and central smart-touch system control
- Technical room