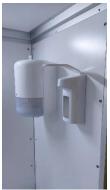

#### Technical design

LED blue light

Shower

Paper towel and disinfectant dispensers

Technical room

Negative pressure unit

Drawbar height adjustable

Control system