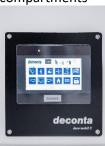

Negative pressure system and HEPA 13 or HEPA 14 filter

- Containment area with pre-cleaning, asbestos vacuum, material lock system, negative pressure system (HEPA 13/14 filter), and mobile boot washing machine connected to the 2-stage wastewater filtration system
- Shower room with 2-stage sewage water filtration system
- Clean area with storage compartments, cabinet system, bench and central smart-touch system control
- Technical room

#### Technical design

LED blue light

Shower

Paper towel and disinfectant dispensers

Technical room

Negative pressure unit

Drawbar height adjustable

Control system