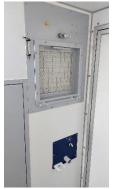

Negative pressure system and HEPA 13 or HEPA 14 filter

- Containment area with pre-cleaning, asbestos vacuum, material lock system, negative pressure system (HEPA 13/14 filter), and mobile boot washing machine connected to the 2-stage wastewater filtration system
- Shower room with 2-stage sewage water filtration system
- Clean area with storage compartments, cabinet system, bench and central smart-touch system control
- Technical room