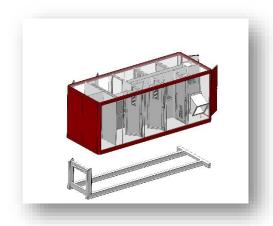

#### Room layout:

- 2x toilets
- Containment area/ changing room with outward transfer for PPE
- Shower room with sewage filter system
- Dressing room with shelving system for towels and spare outfits
- Clean area with central smart touch system, 2x outward transfers, storage compartments and fold-up seats
- 2x equipment rooms and 1x technical room