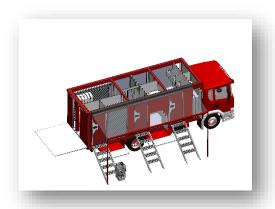

## deco mobil C 6000 Type Civil & Disaster

Incident scene hygiene with toilet and decontamination for people

The deco mobil C 6000 – Type Civil & Disaster- incident scene hygiene / decontamination - is designed for self-sufficient use and has two toilets and a multi-chamber system with a shower for decontamination installed. The unit ideally complements a wide range of operational concepts and provides everything needed for extensive on-site hygiene and decontamination at the incident scene.

#### Decon unit

deco mobil C 6000 Type Civil & Disaster - incident scene hygiene/decontamination

#### **Technical design**

Box body 5986 x 2032 x 2800 mm (L x W x H)

Tandem chassis approved for speeds up to 100 km/h

Height adjustable drawbar with exchangable drawgear (Ball head and claw)

Gross vehicle weight 3.000 kg, bearing load max. 100 kg

#### Room layout:

- 2x toilets
- Containment area/ changing room with outward transfer for PPE
- Shower room with sewage filter system
- Dressing room with shelving system for towels and spare outfits
- Clean area with central smart touch system, 2x outward transfers, storage compartments and fold-up seats
- 2x equipment rooms and 1x technical room