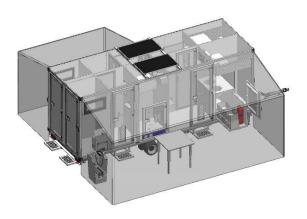

#### Room layout:

- 2x toilets
- Containment area/ changing room with outward transfer for PPE
- Shower room with sewage filter system
- Dressing room with shelving system for towels and spare outfits
- Clean area with central smart touch system, 2x outward transfers, storage compartments and fold-up seats
- 2x equipment rooms and 1x technical room