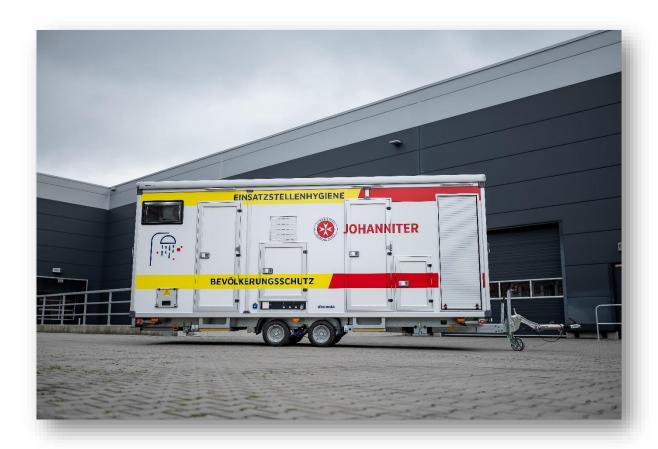

## deco mobil C 6000 Type Civil & Disaster

Incident scene hygiene with toilet and decontamination for people

The deco mobil C 6000 – Type Civil & Disaster- incident scene hygiene / decontamination - is designed for self-sufficient use and has two toilets and a multi-chamber system with a shower for decontamination installed. The unit ideally complements a wide range of operational concepts and provides everything needed for extensive on-site hygiene and decontamination at the incident scene.

#### Decon unit

deco mobil C 6000 Type Civil & Disaster - incident scene hygiene/decontamination

#### **Technical design**

Box body 5986 x 2032 x 2800 mm (L x W x H)

Tandem chassis approved for speeds up to 100 km/h

Height adjustable drawbar with exchangable drawgear (Ball head and claw)

Gross vehicle weight 3.000 kg, bearing load max. 100 kg