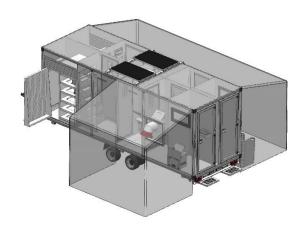

#### Room layout:

- 2x toilets
- Containment area/ changing room with outward transfer for PPE
- Shower room with sewage filter system
- Dressing room with shelving system for towels and spare outfits
- Clean area with central smart touch system, 2x outward transfers, storage compartments and fold-up seats
- 2x equipment rooms and 1x technical room