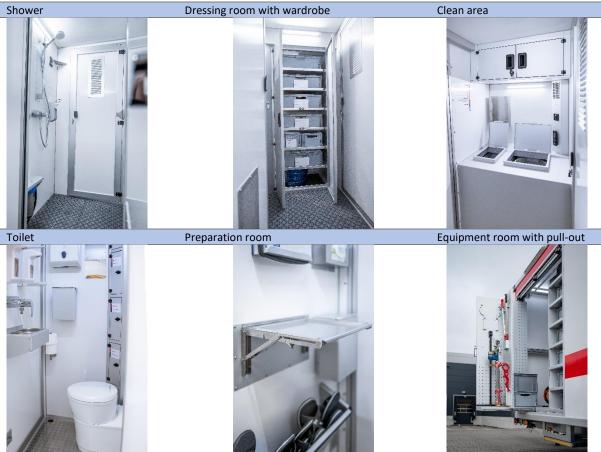

#### Room layout:

- 2x toilets
- Containment area/ changing room with outward transfer for PPE
- Shower room with sewage filter system
- Dressing room with shelving system for towels and spare outfits
- Clean area with central smart touch system, 2x outward transfers, storage compartments and fold-up seats
- 2x equipment rooms and 1x technical room