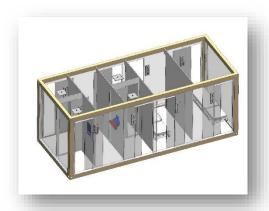

#### Room layout:

- 2x toilets
- Containment area/ changing room with outward transfer for PPE
- Shower room with sewage filter system
- Dressing room with shelving system for towels and spare outfits
- Clean area with central smart touch system, 2x outward transfers, storage compartments and fold-up seats
- 2x equipment rooms and 1x technical room