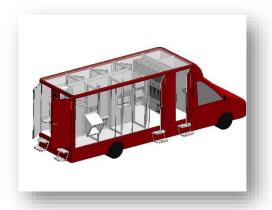

## deco mobil C 6000 Type Civil & Disaster

Incident scene hygiene with toilet and decontamination for people

The deco mobil C 6000 – Type Civil & Disaster- incident scene hygiene / decontamination - is designed for self-sufficient use and has two toilets and a multi-chamber system with a shower for decontamination installed. The unit ideally complements a wide range of operational concepts and provides everything needed for extensive on-site hygiene and decontamination at the incident scene.

#### **Technical design**

Box body 5986 x 2032 x 2800 mm (L x W x H)

Tandem chassis approved for speeds up to 100 km/h

Height adjustable drawbar with exchangable drawgear (Ball head and claw)

Gross vehicle weight 3.000 kg, bearing load max. 100 kg