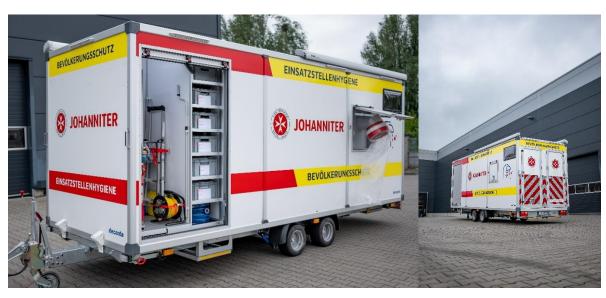

Everything is available, from a boot washing unit to a changing room with a safekeeping outward transfer for the contaminated protective gear to a shower room and to spare outfits.

Mobile boot washing unit with sewage filter system

Roof awning with front and side parts