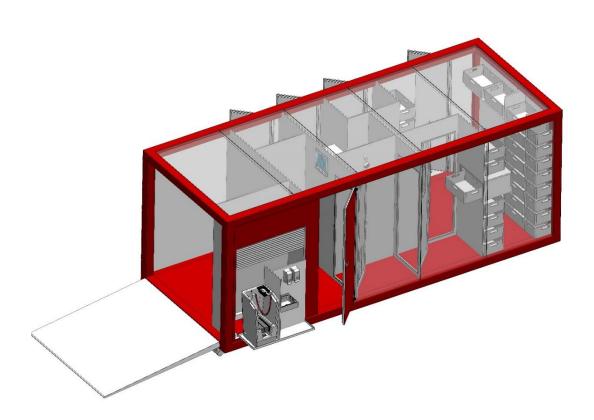

#### Technical design(Roll-off container - Type fire brigade hygiene on site/Decon-P)

Box body 6500 x 2550 x 2020 mm (L x W x H)

Insulated, on base frame, lighting according to StVO (German traffic regulations), LED external ambient lighting, LED blue light rear and front, foil rear warning marking

LED interior lighting with motion sensor, interior heating

Negative pressure maintenance system with air filtration including HEPA 13 or 14 filters

Outdoor awning with front and side parts

- Rear cargo area with ramp to accomodate trolleys including load restraint
- Containment area with PPE ejection to cargo area
- Side equipment room with removable boot washing machine and hygiene board
- Shower room with shower timer
- Dressing room with locker for changing clothes
- Clean area with shelving system, storage, access to dressing room and central technical control
- 2x toilet rooms with separate access
- Technical control