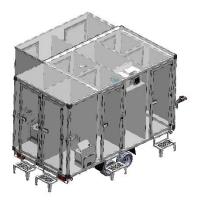

#### Technical design(Roll-off container - Type fire brigade hygiene on site/Decon-P)

Box body 6500 x 2550 x 2020 mm (L x W x H)

Insulated, on base frame, lighting according to StVO (German traffic regulations), LED external ambient lighting, LED blue light rear and front, foil rear warning marking

Water management with hot water preparation (gas operation including DuoControl), multistage sewage water filter system 220 $\mu$  and 1 $\mu$  and sewage water tank (200L)

Self-sufficient operation or via external power supply

LED interior lighting with motion sensor, interior heating

Negative pressure maintenance system with air filtration including HEPA 13 or 14 filters

Outdoor awning with front and side parts

- Rear cargo area with ramp to accomodate trolleys including load restraint
- Containment area with PPE ejection to cargo area
- Side equipment room with removable boot washing machine and hygiene board
- Shower room with shower timer
- Dressing room with locker for changing clothes
- Clean area with shelving system, storage, access to dressing room and central technical control
- 2x toilet rooms with separate access
- Technical control