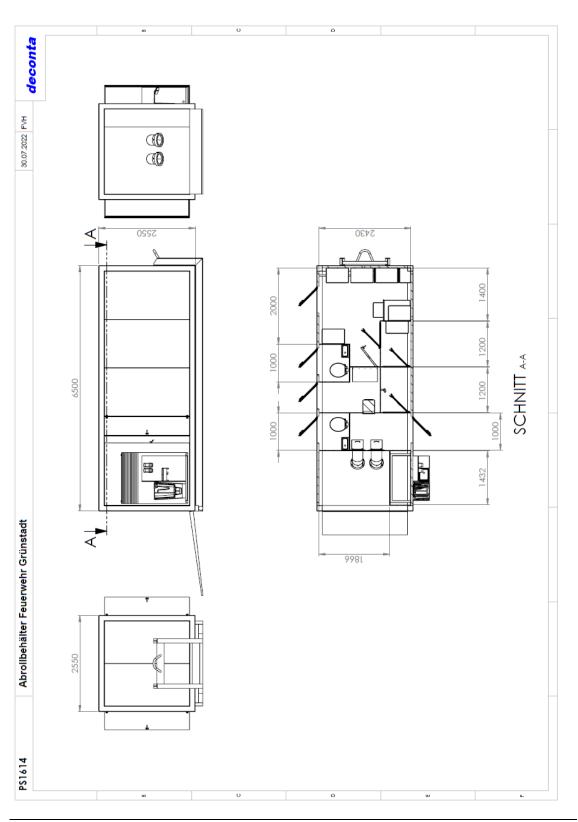

#### Technical design(Roll-off container - Type fire brigade hygiene on site/Decon-P)

Box body 6500 x 2550 x 2020 mm (L x W x H)

Insulated, on base frame, lighting according to StVO (German traffic regulations), LED external ambient lighting, LED blue light rear and front, foil rear warning marking

LED interior lighting with motion sensor, interior heating

Negative pressure maintenance system with air filtration including HEPA 13 or 14 filters

Outdoor awning with front and side parts

- Rear cargo area with ramp to accomodate trolleys including load restraint
- Containment area with PPE ejection to cargo area
- Side equipment room with removable boot washing machine and hygiene board
- Shower room with shower timer
- Dressing room with locker for changing clothes
- Clean area with shelving system, storage, access to dressing room and central technical control
- 2x toilet rooms with separate access
- Technical control