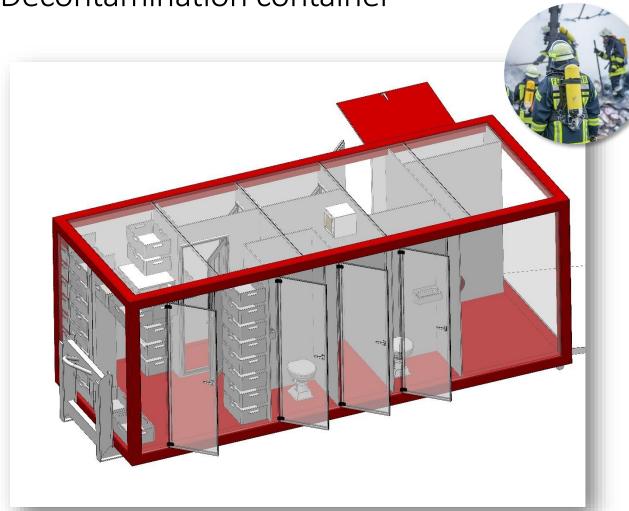

#### Roll-off container

Hygiene on site / Decon P

Decontamination container

The fire brigade version of the roll-off container Decon-P enables quick and safe decontamination of personnel and equipment at the scene of an emergency in accordance with German principles of prevention (DGUV Information) 205-035 and vfdb directive MB 10-13. Particularly during an inside firefighting attack, personal protective equipment (PPE) and equipment carried are contaminated by a wide variety of hazardous substances. There is often even a risk of contamination with asbestos, which is highly hazardous to health (fire cancer).

To avoid the spread of contamination and in particular to prevent the incorporation (absorption) of substances that are hazardous to health, the roll-off container has a multi-chamber system with a negative-pressure HEPA filter system, contaminated and clean separation and a shower room for decontaminating the emergency services. This type also has two separate toilet rooms.

LED interior lighting with motion sensor, interior heating

Negative pressure maintenance system with air filtration including HEPA 13 or 14 filters

Outdoor awning with front and side parts

- Rear cargo area with ramp to accomodate trolleys including load restraint
- Containment area with PPE ejection to cargo area
- Side equipment room with removable boot washing machine and hygiene board
- Shower room with shower timer
- Dressing room with locker for changing clothes
- Clean area with shelving system, storage, access to dressing room and central technical control
- 2x toilet rooms with separate access
- Technical control