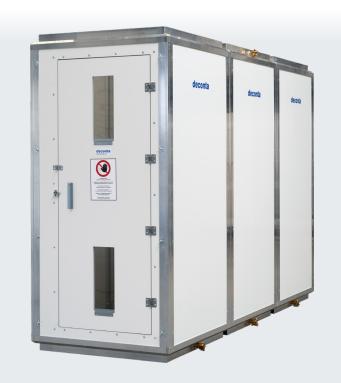

## PERSONNEL AIRLOCK SMART+

## **Construction:**

Modular system for the tool-free assembly of multichamber systems, with self-closing doors; large flaps, which are also viewing windows. The flaps ensure a directed air flow towards the work area. There are translucent windows in the roofs.

Wall and door elements made of hard-foamed, antistatic, washable, 8 mm thick sandwich panels, PVCcoated on both sides. Aluminium profiles and corner profiles 2 mm thick.

The roof and floor elements of the shower are made of 2 mm aluminium.

The airlock system is designed for the deconta C60L water management system.

| Modular system                      |                         | Plug-in                  |
|-------------------------------------|-------------------------|--------------------------|
| Model 750                           | Dimensions [mm]         | 750 x 750 x<br>2.009     |
|                                     | Weight, 3 chambers [kg] | 130 • ArtNr. 808         |
|                                     | Weight, 4 chambers [kg] | 169 <b>-</b> ArtNr. 809  |
|                                     | Weight, 5 chambers [kg] | 210 • ArtNr. 810         |
| Model 1000                          | Dimensions [mm]         | 1.000 x 1.000<br>x 2.009 |
|                                     | Weight, 3 chambers [kg] | 170 • ArtNr. 800         |
|                                     | Weight, 4 chambers [kg] | 229 - ArtNr. 801         |
|                                     | Weight, 5 chambers [kg] | 285 • ArtNr. 802         |
| Water connection,<br>Shower chamber |                         | Geka                     |