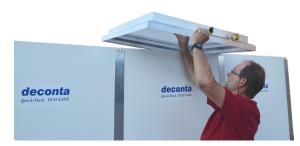

Wall and door elements made of hard-foamed, antistatic, washable, 8 mm thick sandwich panels, PVCcoated on both sides. Aluminium profiles and corner profiles 2 mm thick.

The roof and floor elements are made of welded aluminium profiles. There are translucent windows in the roofs.