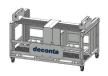

## ACCESSORIES / OPTIONS

BO6853b Transport box 3 chambers Model 750

**BO9277** Floor gratings

**BO6853a** Transport box 3 chambers Model 1000

**BO6996b** Transport box 4/5 chambers Model 750

BO9280 to BO9280c LED-light 3 to 6 chambers

**BO6996a** Transport box 4/5 chambers Model 1000

**379** Extension chamber Model 750

**380** Additional chamber Model 750

BO9773a Clothes hook Model 1000

**BO92814** Height extension 5 chambers

**BO9797** Mirror support with mirror