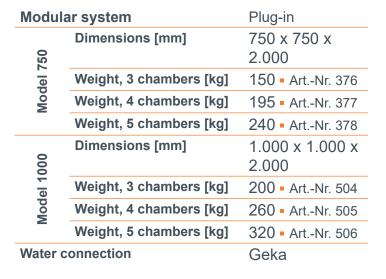

## Construction:

Modular system for the tool-free assembly of multichamber systems with self-closing doors; large flaps, which are also viewing windows. The flaps ensure a directed air flow towards the work area.

Can be combined with various deconta water management systems.