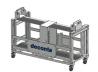

## ACCESSORIES / OPTIONS

BO6853b Transport box 3 chambers Model 750

**BO9277** Floor gratings

**BO6853a** Transport box 3 chambers Model 1000

**BO6996b** Transport box 4/5 chambers Model 750

BO9280 to BO9280c LED-light 3 to 6 chambers

**BO6996a** Transport box 4/5 chambers Model 1000

**379** Extension chamber Model 750

**380** Additional chamber Model 750

BO9773a Clothes hook Model 1000

**BO92814** Height extension 5 chambers

**BO9797** Mirror support with mirror