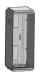

## PERSONNEL AIRLOCK ECO-LINE

## Construction:

Modular system for the tool-free assembly of multichamber systems with self-closing doors; large flaps, which are also viewing windows. The flaps ensure a directed air flow towards the work area.

Wall and door elements made of hard-foamed, antistatic, washable, 8 mm thick sandwich panels, PVCcoated on both sides. Aluminium profiles and corner profiles 2 mm thick.

The roof and floor elements are made of welded aluminium profiles. There are translucent windows in the roofs.