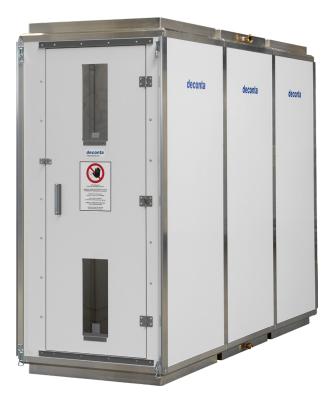

## PERSONNEL AIRLOCK ECO-LINE

## Construction:

Modular system for the tool-free assembly of multichamber systems with self-closing doors; large flaps, which are also viewing windows. The flaps ensure a directed air flow towards the work area.

Wall and door elements made of hard-foamed, antistatic, washable, 8 mm thick sandwich panels, PVCcoated on both sides. Aluminium profiles and corner profiles 2 mm thick.

The roof and floor elements are made of welded aluminium profiles. There are translucent windows in the roofs.