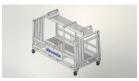

## ACCESSORIES / OPTIONS

BO6853b Transport box 3 chambers Model 750

**BO9277** Floor gratings

**BO6853a** Transport box 3 chambers Model 1000

**BO6996b** Transport box 4/5 chambers Model 750

BO9280 to BO9280c LED-light 3 to 6 chambers

**BO6996a** Transport box 4/5 chambers Model 1000

**379** Extension chamber Model 750

**380** Additional chamber Model 750

BO9773a Clothes hook Model 1000

**BO92814** Height extension 5 chambers

**BO9797** Mirror support with mirror